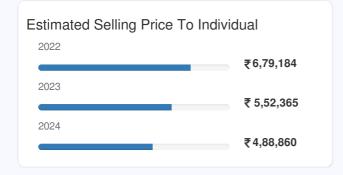

ype | Manual        |
| Body Type | Suv      | Accident History  | None          |
|           |          | ,                 |               |

## **Pricing & Ownership History**

| ₹ 14,87,844          |  |
|----------------------|--|
| On-Road Price (Pune) |  |
|                      |  |
| None                 |  |
|                      |  |

Accident History

## **Vehicle Condition Information**

## GOOD

Transmission, Suspension, Steering, Frame, Engine, Electrical, Car Interior, Car Exterior, Brakes, AC



No. Of Owners





Independent





Order ID: 329491



Generated: 10 Jun 2021

## **VEHICLE PRICING**

Analysis Of Multi-Condition Pricing, Exchange, Salvage & Buyback Price

## **New Vehicle On-Road Price Trend**



## **Fair Market Value By Condition**



## **Future Value**



## **Buyback Price**



## **Exchange Price**



## **Clunker Value**



Clunker Value of Hyundai Creta 1.6 SX DIESEL is

₹ 44,946\*











Generated: 10 Jun 2021

#### SIMILAR LISTINGS

Assessment Of Recent Listings For Same & Similar Vehicles

## 50 Similar Listings In Last 3 Months

₹11,23,507

Average Selling Price

₹21,30,000

Highest Selling Price

₹1,01,000

Lowest Selling Price

1,717

Similar Counts

Order ID: 329491

1,55,998 Kms

Avg Kms Driven

## **Snapshot Of Similar Transactions**



Hyundai Creta 1.4 S Diesel ₹5,75,000

78,000 Km, Diesel, First Owner, Delhi, 2015



Hyundai Creta 1.6 E+ Petrol

₹8,44,600

58,000 Km, Petrol, First Owner, Delhi, 2015



Hyundai Creta 1.6 Sx+ At Petrol

used

₹6,90,000

68,610 Km, Petrol, Second Owner, Delhi, 2015



Hyundai Creta 1.6 Sx