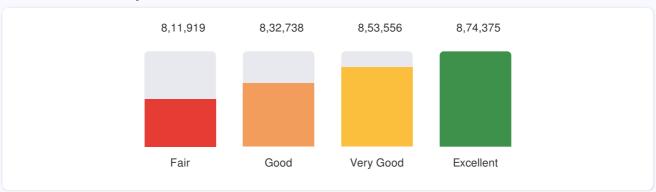

## **Fair Market Value By Condition**

## Assessment of Available Options within Same Segment

Year **2017** 

Condition **Used** 

| Trims         | OBV Range  | Model in Continuation in 2021 |
|---------------|------------|-------------------------------|
| 1.6 SX DIESEL | ₹ 8,32,738 | ×                             |
| 1.4 E+ DIESEL | ₹ 6,20,997 | ×                             |
| 1.4 S Diesel  | ₹ 7,27,717 | ×                             |
| 1.4 S+ Diesel | ₹ 7,99,650 | ×                             |