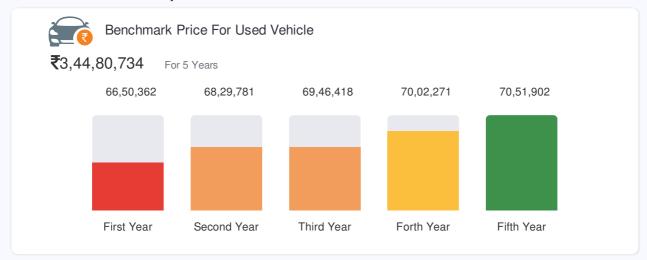

| 1825                  | ×                     |



Independent





Order ID: 329491



Generated: 10 Jun 2021

## **AVAILABLE OPTIONS, TCO**

Review Of Valuation Of Available Models, Repair Estimates And Total Cost Of Ownership

## **Available Options**

## Assessment of Available Options within Same Segment

Year **2017** 

Condition **Used** 

| Trims         | OBV Range  | Model in Continuation in 2021 |
|---------------|------------|-------------------------------|
| 1.6 SX DIESEL | ₹ 8,32,738 | ×                             |
| 1.4 E+ DIESEL | ₹ 6,20,997 | ×                             |
| 1.4 S Diesel  | ₹ 7,27,717 | ×                             |
| 1.4 S+ Diesel | ₹ 7,99,650 | ×                             |

## **Repair Estimates**





## **Total Cost Of Ownership**













Order ID: 329491



Generated: 10 Jun 2021

## **RATINGS & REVIEWS**

Review Of Ratings And Reviews By Buyers

## **Ratings**



## **Poor Rating**

on: 2019-04-20T10:21:51Z | 7 Views



prize is really high.

## **Top Expert Review**

Kia will launch the Seltos on 22nd August and this will rub shoulders with its own cousin, the Creta. Which among the two should you be looking at then?















Order ID: 329491 Generated: 10 Jun 2021

## FREQUENTLY BOUGHT TOGETHER WITH OBV VALUATION REPORT

Trending

Buy second OBV Valuation Report: ₹50/-

Generate a new report to see change in your vehicle valuation price

Code: OBVSECOND Validity: 25/11/2021 To avail this coupon go to : https://droom.in/obv

Certification Report: ₹599/- ₹699/-

Get your vehicle inspected for condition,