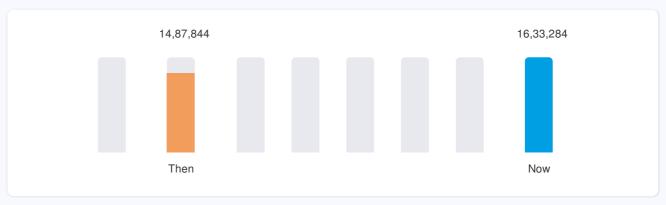

## **Pricing & Ownership History**

| ₹ 14,87,844          |  |
|----------------------|--|
| On-Road Price (Pune) |  |
|                      |  |
| None                 |  |
|                      |  |

## **New Vehicle On-Road Price Trend**