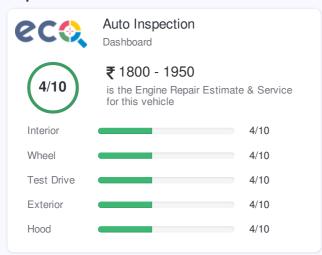

| 1825                  | ×                     |



Independent





Order ID: 329491



Generated: 10 Jun 2021

## **AVAILABLE OPTIONS, TCO**

Review Of Valuation Of Available Models, Repair Estimates And Total Cost Of Ownership

## **Available Options**

## Assessment of Available Options within Same Segment

Year **2017** 

Condition **Used** 

| Trims         | OBV Range  | Model in Continuation in 2021 |
|---------------|------------|-------------------------------|
| 1.6 SX DIESEL | ₹ 8,32,738 | ×                             |
| 1.4 E+ DIESEL | ₹ 6,20,997 | ×                             |
| 1.4 S Diesel  | ₹ 7,27,717 | ×                             |
| 1.4 S+ Diesel | ₹ 7,99,650 | ×                             |

## **Repair Estimates**





## **Total Cost Of Ownership**













Order ID: 329491



Generated: 10 Jun 2021

## **RATINGS & REVIEWS**

Review Of Ratings And Reviews By Buyers

## **Ratings**



## **Poor Rating**

on: 2019-04-20T10:21:51Z | 7 Views



prize is really high.

## **Top Expert Review**

Kia will launch the Seltos on 22nd August and this will rub shoulders with its own cousin, the Creta. Which among the two should you be looking at then?















Order ID: 329491 Generated: 10 Jun 2021

## FREQUENTLY BOUGHT TOGETHER WITH OBV VALUATION REPORT

Trending

Buy second OBV Valuation Report: ₹50/-

Generate a new report to see change in your vehicle valuation price

Code: OBVSECOND Validity: 25/11/2021 To avail this coupon go to : https://droom.in/obv

Certification Report: ₹599/- ₹699/-

Get yo