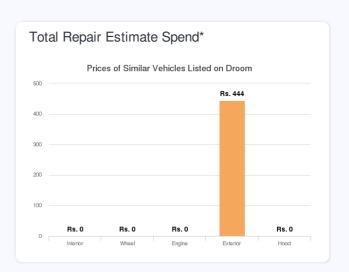

| 1825                  | ×                     |



Independent





Order ID: 329491



Generated: 10 Jun 2021

## **AVAILABLE OPTIONS, TCO**

Review Of Valuation Of Available Models, Repair Estimates And Total Cost Of Ownership

## **Available Options**

## Assessment of Available Options within Same Segment

Year **2017** 

Condition **Used** 

| Trims         | OBV Range  | Model in Continuation in 2021 |
|---------------|------------|-------------------------------|
| 1.6 SX DIESEL | ₹ 8,32,738 | ×                             |
| 1.4 E+ DIESEL | ₹ 6,20,997 | ×                             |
| 1.4 S Diesel  | ₹ 7,27,717 | ×                             |
| 1.4 S+ Diesel | ₹ 7,99,650 | ×                             |

## **Repair Estimates**





## **Total Cost Of Ownership**













Order ID: 329491



Generated: 10 Jun 2021

## **RATINGS & REVIEWS**

Review Of Ratings And Reviews By Buyers

## **Ratings**



## **Poor Rating**

on: 2019-04-20T10:21:51Z | 7 Views



prize is really high.

## **Top Expert Review**

Kia will launch the Seltos on 22nd August and this will rub shoulders with its own cousin, the Creta. Which among the two should you be looking at then?















Order ID: 329491 Generated: 10 Jun 2021

## FREQUENTLY BOUGHT TOGETHER WITH OBV VALUATION REPORT

Trending

Buy second OBV Valuation Report: ₹50/-

Generate a new report to see change in your vehicle valuation price

Code: OBVSECOND Validity: 25/11/2021 To avail this coupon go to : https://droom.in/obv

Certification Report: ₹599/- ₹699/-

Get your