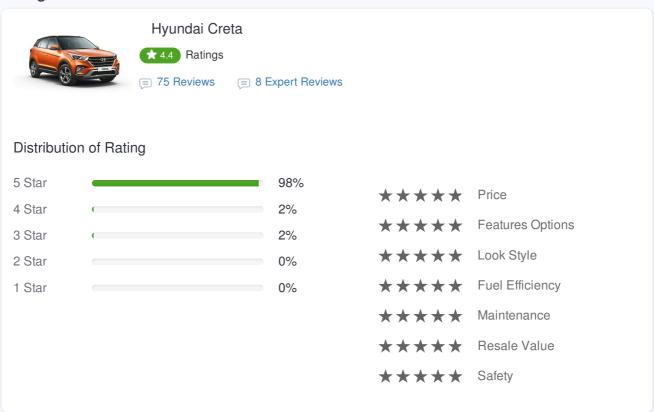

## **RATINGS & REVIEWS**

Review Of Ratings And Reviews By Buyers

## **Ratings**

## **Poor Rating**

on: 2019-04-20T10:21:51Z | 7 Views

prize is really high.

## **Top Expert Review**

Kia will launch the Seltos on 22nd August and this will rub shoulders with its own cousin, the Creta. Which among the two should you be looking at then?

Order ID: 329491 Generated: 10 Jun 2021