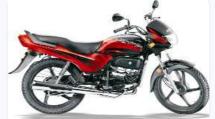

## Hero Passion Plus 2007 100CC

₹ 14,853 - ₹ 15,772

Automobile from dealer in Good condition is valued

## **Vehicle Summary**

| Make      | Hero     | Model             | Passion Plus |
|-----------|----------|-------------------|--------------|
| Year      | 2007     | Trim              | 100CC        |
| KM Driven | 35,000   | Color             | Blue         |
| Fuel Type | Petrol   | Transmission Type | Manual       |
| Body Type | Commuter | Accident History  | None         |