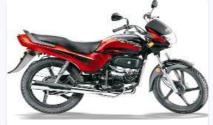

## Hero Passion Plus 2007 100CC

₹ 14,853 - ₹ 15,772

Automobile from dealer in Good condition is valued

## **Vehicle Summary**

| Make      | Hero     | Model             | Passion Plus |
|-----------|----------|-------------------|--------------|
| Year      | 2007     | Trim              | 100CC        |
| KM Driven | 35,000   | Color             | Blue         |
| Fuel Type | Petrol   | Transmission Type | Manual       |
| Body Type | Commuter | Accident History  | None         |