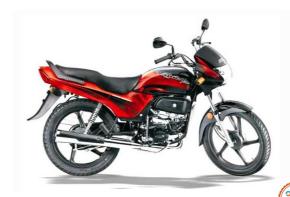

## Hero Passion Plus 2007 100CC

₹ 14,853 - ₹ 15,772

Automobile from dealer in Good condition is valued

## **Vehicle Summary**

| Make      | Hero     | Model             | Passion Plus |
|-----------|----------|-------------------|--------------|
| Year      | 2007     | Trim              | 100CC        |
| KM Driven | 35,000   | Color             | Blue         |
| Fuel Type | Petrol   | Transmission Type | Manual       |
| Body Type | Commuter | Accident History  | None         |