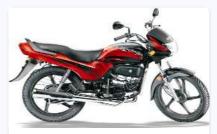

## Hero Passion Plus 2007 100CC

₹ 14,853 - ₹ 15,772

Automobile from dealer in Good condition is valued

## **Vehicle Summary**

| Make      | Hero     | Model             | Passion Plus |
|-----------|----------|-------------------|--------------|
| Year      | 2007     | Trim              | 100CC        |
| KM Driven | 35,000   | Color             | Blue         |
| Fuel Type | Petrol   | Transmission Type | Manual       |
| Body Type | Commuter | Accident History  | None         |