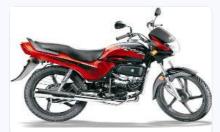

## Hero Passion Plus 2007 100CC

₹ 14,853 - ₹ 15,772

Automobile from dealer in Good condition is valued

## **Vehicle Summary**

| Make      | Hero     | Model             | Passion Plus |
|-----------|----------|-------------------|--------------|
| Year      | 2007     | Trim              | 100CC        |
| KM Driven | 35,000   | Color             | Blue         |
| Fuel Type | Petrol   | Transmission Type | Manual       |
| Body Type | Commuter | Accident History  | None         |