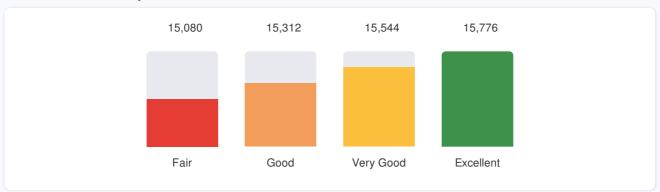

Petrol   | Transmission Type | Manual       |
| Body Type | Commuter | Accident History  | None         |

## **Pricing & Ownership History**

| ₹ 43,586<br>Ex-Showroom Price | ₹ 47,443<br>On-Road Price<br>(Ahmedabad) |
|-------------------------------|------------------------------------------|
| One                           | None                                     |
| No. Of Owners                 | Accident History                         |

## **Vehicle Condition Information**

GOOD

Body And Frame, Brakes, Electrical, Engine, Suspension, Transmission, Wheel And Tyres















Generated: 15 Jun 2021

#### **VEHICLE PRICING**

Analysis Of Multi-Condition Pricing, Exchange, Salvage & Buyback Price

## **New Vehicle On-Road Price Trend**



## **Fair Market Value By Condition**



## **Future Value**



## **Buyback Price**



## **Exchange Price**



I Want to Sell
Hero Passion Plus 100CC 2007
₹ 15,312\*

#### **Clunker Value**



Clunker Value of Hero Passion Plus 100CC is

₹ 4,011\*











Generated: 15 Jun 2021

#### SIMILAR LISTINGS

Assessment Of Recent Listings For Same & Similar Vehicles

## 50 Similar Listings In Last 3 Months

₹21,119

Average Selling Price

₹31,000

Highest Selling Price

₹ 15,000

Lowest Selling Price

Similar Counts

Order ID: 331537

95,785 Kms

Avg Kms Driven

## **Snapshot Of Similar Transactions**



Hero Passion Plus 100cc ₹25,000

83,000 Km, Petrol, First Owner, , 2005



Hero Passion Plus 100cc

₹25,000

83,000 Km, Petrol, First Owner,, 2005



Hero Passion Plus 100cc

₹15,000

50,000 Km, Petrol, First Owner, , 2006



Hero