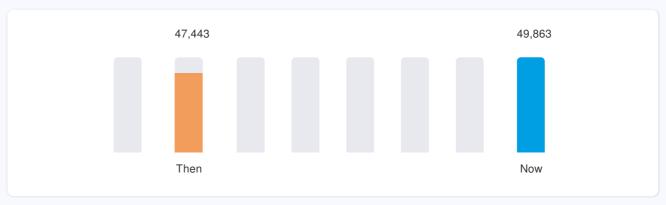

## **Pricing & Ownership History**

| ₹ 43,586<br>Ex-Showroom Price | ₹ 47,443<br>On-Road Price<br>(Ahmedabad) |
|-------------------------------|------------------------------------------|
| One                           | None                                     |
| No. Of Owners                 | Accident History                         |

## **New Vehicle On-Road Price Trend**