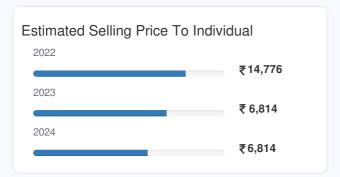

Type | Manual       |
| Body Type | Commuter | Accident History  | None         |

## **Pricing & Ownership History**

| ₹ 43,586<br>Ex-Showroom Price | ₹ 47,443<br>On-Road Price<br>(Ahmedabad) |
|-------------------------------|------------------------------------------|
| One                           | None                                     |
| No. Of Owners                 | Accident History                         |

## **Vehicle Condition Information**

GOOD

Body And Frame, Brakes, Electrical, Engine, Suspension, Transmission, Wheel And Tyres















Generated: 15 Jun 2021

#### **VEHICLE PRICING**

Analysis Of Multi-Condition Pricing, Exchange, Salvage & Buyback Price

## **New Vehicle On-Road Price Trend**



## **Fair Market Value By Condition**



## **Future Value**



## **Buyback Price**



## **Exchange Price**



I Want to Sell
Hero Passion Plus 100CC 2007
₹ 15,312\*

#### **Clunker Value**



Clunker Value of Hero Passion Plus 100CC is

₹ 4,011\*











Generated: 15 Jun 2021

#### SIMILAR LISTINGS

Assessment Of Recent Listings For Same & Similar Vehicles

## 50 Similar Listings In Last 3 Months

₹21,119

Average Selling Price

₹31,000

Highest Selling Price

₹ 15,000

Lowest Selling Price

Similar Counts

Order ID: 331537

95,785 Kms

Avg Kms Driven

## **Snapshot Of Similar Transactions**



Hero Passion Plus 100cc ₹25,000

83,000 Km, Petrol, First Owner, , 2005



Hero Passion Plus 100cc

₹25,000

83,000 Km, Petrol, First Owner,, 2005



Hero Passion Plus 100cc

₹15,000

50,000 Km, Petrol, First Owner, , 2006



Hero Passion Plus 100cc

₹