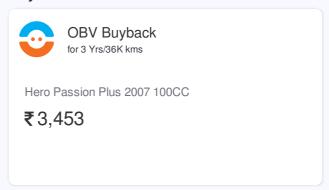

## **Buyback Price**

## Hero Passion Plus 2007 100CC

₹ 14,853 - ₹ 15,772

Automobile from dealer in Good condition is valued