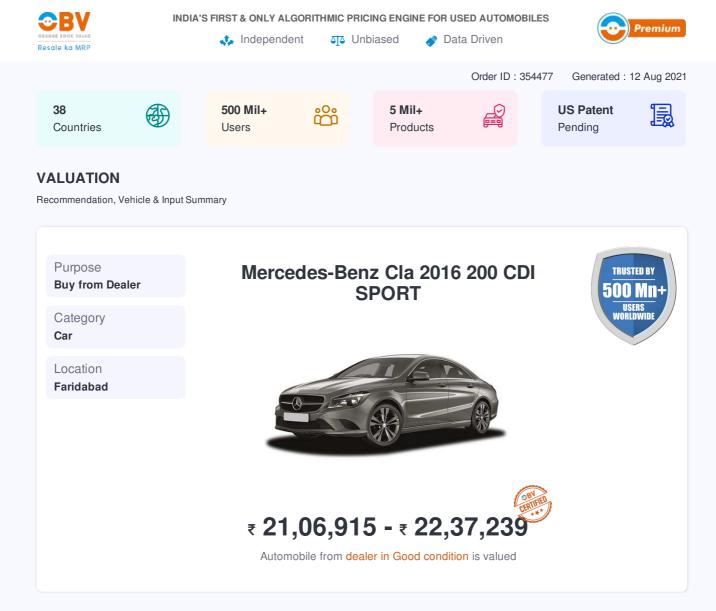

#### **Vehicle Summary**

| Make      | Mercedes-Benz | Model             | Cla           |
|-----------|---------------|-------------------|---------------|
| Year      | 2016          | Trim              | 200 CDI SPORT |
| KM Driven | 19,000        | Color             | Silver        |
| Fuel Type | Diesel        | Transmission Type | Automatic     |
| Body Type | Sedan         | Accident History  | None          |

#### **Vehicle Condition Information**

| GOOD                                                                                                  |
|-------------------------------------------------------------------------------------------------------|
| Transmission, Suspension, Steering, Frame, Engine, Electrical, Car Interior, Car Exterior, Brakes, AC |
|                                                                                                       |