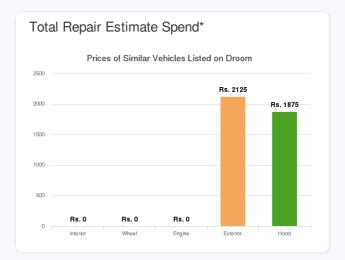

|                               |
|-----------------------------------------------------|------------------|-------------|-------------------------------|
| Year<br>2016                                        | Trims            | OBV Range   | Model in Continuation in 2021 |
| Condition<br>Used                                   | 200 CDI SPORT    | ₹ 21,65,581 | ×                             |
|                                                     | 200 CDI Style    | ₹ 17,98,631 | ×                             |
|                                                     | 200 Petrol Sport | ₹ 18,85,042 | ×                             |
|                                                     | 45 AMG           | ₹ 39,38,759 | ×                             |

#### **Repair Estimates**





# **Total Cost Of Ownership**







🔹 Independent

🕂 Unbiased 🔗 Data Driven



Order ID : 354477 Generated : 12 Aug 2021

#### **RATINGS & REVIEWS**

Review Of Ratings And Reviews By Buyers

#### Ratings



#### Distribution of Rating

| 5 Star |   | 81% |
|--------|---|-----|
| 4 Star |   | 11% |
| 3 Star | • | 7%  |
| 2 Star | ( | 2%  |
| 1 Star | C | 2%  |
|        |   |     |

| ***** | Price            |
|-------|------------------|
| ***** | Features Options |
| ****  | Look Style       |
| ***** | Fuel Efficiency  |
| ***** | Maintenance      |
| ****  | Resale Value     |
| ****  | Safety           |
|       |                  |

# **Top Expert Review**

The Ford Endeavour 2.2 has been part of our long term fleet since the last few months and we have had positive experiences wit