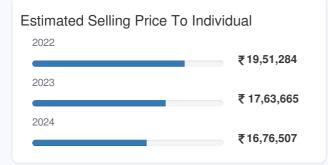

None Accident History

₹ 39,97,795

On-Road Price

#### **Vehicle Condition Information**

| GOOD                                                                                                  |
|-------------------------------------------------------------------------------------------------------|
| Transmission, Suspension, Steering, Frame, Engine, Electrical, Car Interior, Car Exterior, Brakes, AC |
|                                                                                                       |





🔗 Data Driven

♣ Independent ↓ Unbiased



Order ID : 354477 Generated : 12 Aug 2021

#### **VEHICLE PRICING**

Analysis Of Multi-Condition Pricing, Exchange, Salvage & Buyback Price

# New Vehicle On-Road Price Trend



#### Fair Market Value By Condition



# **Future Value**



# **Buyback Price**



OBV Buyback for 3 Yrs/36K kms

Mercedes-Benz Cla 2016 200 CDI SPORT

# ₹13,14,015

#### **Exchange Price**



I Want to Sell Mercedes-Benz Cla 200 CDI SPORT 2016 ₹ 21,65,581\*

#### **Clunker Value**



Clunker Value of Mercedes-Benz Cla 200 CDI SPORT is ₹ 1,19,934\*



| CRANEE BOOK VALUE<br>Resale ka MRP                                                     | INDIA'S FIRST & ONL