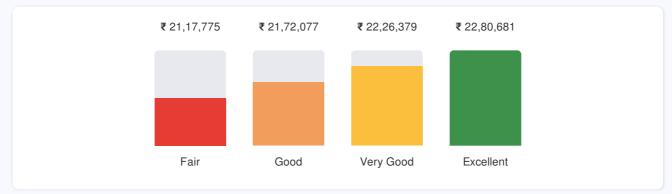

d)

One No. Of Owners None Accident History

₹ 39,97,795

On-Road Price

#### **Vehicle Condition Information**

| GOOD                                                                                                  |
|-------------------------------------------------------------------------------------------------------|
| Transmission, Suspension, Steering, Frame, Engine, Electrical, Car Interior, Car Exterior, Brakes, AC |
|                                                                                                       |





🔗 Data Driven

♣ Independent ↓ Unbiased



Order ID : 354477 Generated : 12 Aug 2021

#### **VEHICLE PRICING**

Analysis Of Multi-Condition Pricing, Exchange, Salvage & Buyback Price

# New Vehicle On-Road Price Trend



#### Fair Market Value By Condition



# **Future Value**



# **Buyback Price**



OBV Buyback for 3 Yrs/36K kms

Mercedes-Benz Cla 2016 200 CDI SPORT

# ₹13,14,015

#### **Exchange Price**



I Want to Sell Mercedes-Benz Cla 200 CDI SPORT 2016 ₹ 21,65,581\*

#### **Clunker Value**



Clunker Value of Mercedes-Benz Cla 200 CDI SPORT is ₹ 1,19,934\*



| CRANEE BOOK VALUE<br>Resale ka MRP                                                     | INDIA'S FIRST & ONL