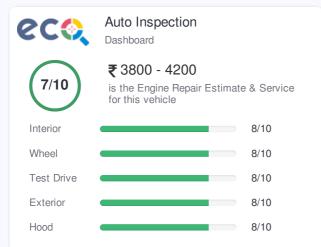

|                               |
|-----------------------------------------------------|------------------|-------------|-------------------------------|
| Year<br>2016                                        | Trims            | OBV Range   | Model in Continuation in 2021 |
| Condition<br>Used                                   | 200 CDI SPORT    | ₹ 21,65,581 | ×                             |
|                                                     | 200 CDI Style    | ₹ 17,98,631 | ×                             |
|                                                     | 200 Petrol Sport | ₹ 18,85,042 | ×                             |
|                                                     | 45 AMG           | ₹ 39,38,759 | ×                             |

#### **Repair Estimates**





# **Total Cost Of Ownership**







🔹 Independent

🕂 Unbiased 🔗 Data Driven



Order ID : 354477 Generated : 12 Aug 2021

#### **RATINGS & REVIEWS**

Review Of Ratings And Reviews By Buyers

#### Ratings



#### Distribution of Rating

| 5 Star |   | 81% |
|--------|---|-----|
| 4 Star |   | 11% |
| 3 Star | • | 7%  |
| 2 Star | ( | 2%  |
| 1 Star | C | 2%  |
|        |   |     |

| ***** | Price            |
|-------|------------------|
| ***** | Features Options |
| ****  | Look Style       |
| ***** | Fuel Efficiency  |
| ***** | Maintenance      |
| ****  | Resale Value     |
| ****  | Safety           |
|       |                  |

# **Top Expert Review**

The Ford Endeavour 2.2 has been part of our long term fleet since the last few months and we have had positive experiences w