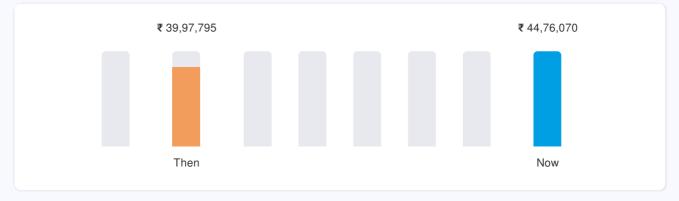

#### **Pricing & Ownership History**

₹ 34,90,418 Ex-Showroom Price

(Faridabad)

One No. Of Owners None Accident History

₹ 39,97,795

On-Road Price

# New Vehicle On-Road Price Trend